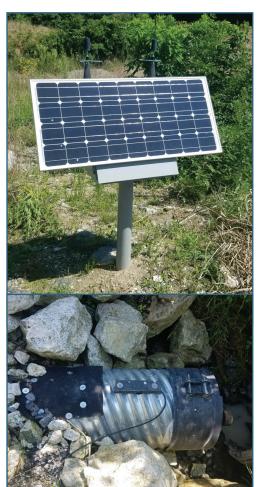

## Re:mote Environmental Monitoring System

Mining, quarrying and construction operations often need to monitor multiple environmental conditions. GeoSonics/Vibra-Tech can configure Re:mote Monitoring units that can meet all of your environmental monitoring needs.

The GeoSonics/Vibra-Tech Re:mote Environmental Monitoring System can remotely monitor a variety of environmental conditions such as water levels, flow rates, pH, conductivity, turbidity, precipitation, wind speed and wind direction. And if a sensor exists to collect other environmental data, our experts can post your results to a customized client website with an alarm notification system.

Let us show you how the GeoSonics/Vibra-Tech Re:mote Environmental Monitoring System allows you to get data to project personnel without requiring them to spend hours in the field, saving you operational time and resources.